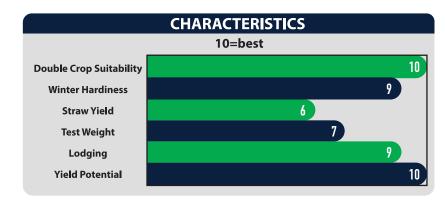

## **Key Points:**

- Incredible yield for early maturity
- Good test weight
- Early, but seemed to avoid freeze damage
- Responds to fungicide at bloom
- Very good foliar disease resistance
- Resistant to Hessian Fly