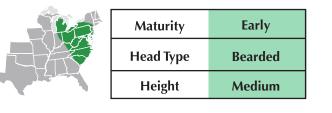

## **Key Points:**

- Incredible yield for early maturity
- Good test weight
- Early, but seemed to avoid freeze damage
- Responds to fungicide at bloom
- Very good foliar disease resistance
- Resistant to Hessian Fly

AgriMAXX 502 is an EARLY variety with tons of YIELD. This new release dominated in our Eastern and Northern trials and was our highest yielding variety in our 2020 Eastern production fields. 502 tillers well to handle a variation of soil profiles and gets its yield from high head counts. Although early, it isn't as susceptible to freeze damage as other early maturities. 502 has racehorse tendencies to reach top-end yields when pushed with fertility and fungicides. Start your harvest sooner without sacrificing yield...your double crop beans will thank you!